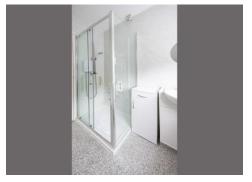

BEDROOM NO. 1 (FRONT) 13' 5" x 10' 3" (4.09m x 3.12m)

BEDROOM NO. 2 (FRONT) 10' 4" x 9' 2" (3.15m x 2.79m)

RE-FITTED SHOWER ROOM (SIDE) 7' 3" x 7' 2" (2.21m x 2.18m)