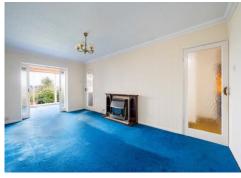

#### GROUND FLOOR

**ENTRANCE HALL** 

KITCHEN (REAR) 9' 8" x 9' 3" (2.94m x 2.82m)

LOUNGE (REAR) 18' 1" x 10' 3" (5.51m x 3.12m)

DINING ROOM (REAR)
13' 5" x 8' 8" (4.09m x 2.64m)
With lovely views over surrounding area