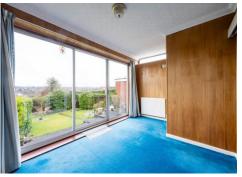

#### GROUND FLOOR

**ENTRANCE HALL** 

KITCHEN (REAR) 9' 8" x 9' 3" (2.94m x 2.82m)

LOUNGE (REAR) 18' 1" x 10' 3" (5.51m x 3.12m)

DINING ROOM (REAR)
13' 5" x 8' 8" (4.09m x 2.64m)
With lovely views over surrounding area