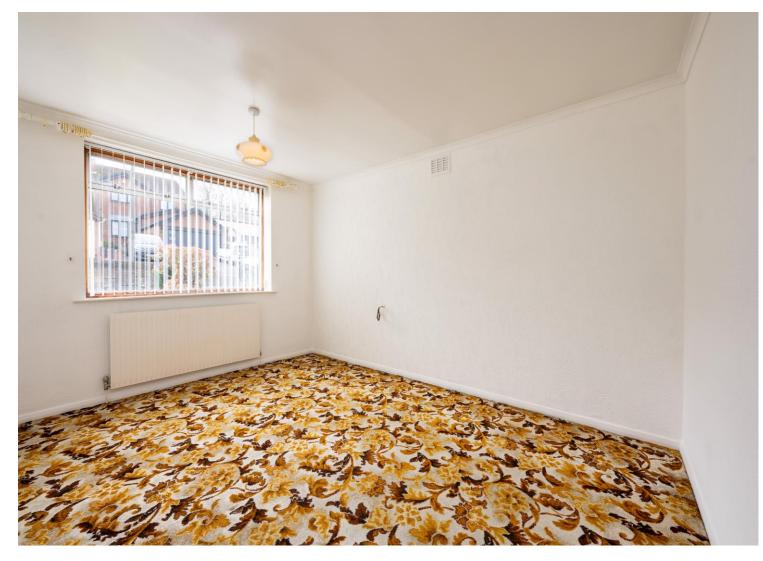

BEDROOM NO. 1 (FRONT) 13' 5" x 10' 3" (4.09m x 3.12m)

BEDROOM NO. 2 (FRONT) 10' 4" x 9' 2" (3.15m x 2.79m)

RE-FITTED SHOWER ROOM (SIDE) 7' 3" x 7' 2" (2.21m x 2.18m)