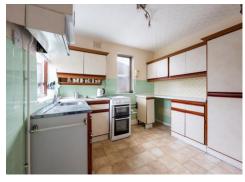

#### GROUND FLOOR

**ENTRANCE HALL** 

KITCHEN (REAR) 9' 8" x 9' 3" (2.94m x 2.82m)

LOUNGE (REAR) 18' 1" x 10' 3" (5.51m x 3.12m)

DINING ROOM (REAR)
13' 5" x 8' 8" (4.09m x 2.64m)
With lovely views over surrounding area