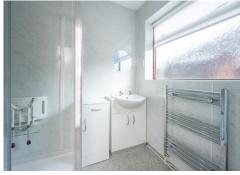

BEDROOM NO. 1 (FRONT) 13' 5" x 10' 3" (4.09m x 3.12m)

BEDROOM NO. 2 (FRONT) 10' 4" x 9' 2" (3.15m x 2.79m)

RE-FITTED SHOWER ROOM (SIDE) 7' 3" x 7' 2" (2.21m x 2.18m)