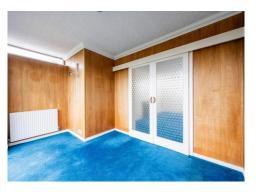

BEDROOM NO. 1 (FRONT) 13' 5" x 10' 3" (4.09m x 3.12m)

BEDROOM NO. 2 (FRONT) 10' 4" x 9' 2" (3.15m x 2.79m)

RE-FITTED SHOWER ROOM (SIDE) 7' 3" x 7' 2" (2.21m x 2.18m)