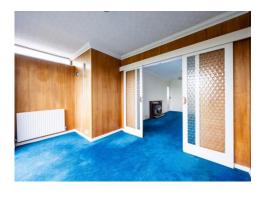

#### GROUND FLOOR

**ENTRANCE HALL** 

KITCHEN (REAR) 9' 8" x 9' 3" (2.94m x 2.82m)

LOUNGE (REAR) 18' 1" x 10' 3" (5.51m x 3.12m)

DINING ROOM (REAR)
13' 5" x 8' 8" (4.09m x 2.64m)
With lovely views over surrounding area