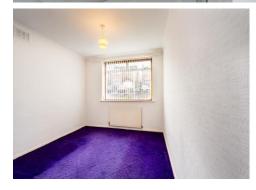

BEDROOM NO. 1 (FRONT) 13' 5" x 10' 3" (4.09m x 3.12m)

BEDROOM NO. 2 (FRONT) 10' 4" x 9' 2" (3.15m x 2.79m)

RE-FITTED SHOWER ROOM (SIDE) 7' 3" x 7' 2" (2.21m x 2.18m)