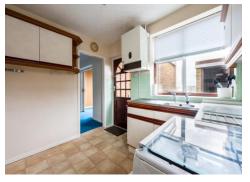

#### GROUND FLOOR

**ENTRANCE HALL** 

KITCHEN (REAR) 9' 8" x 9' 3" (2.94m x 2.82m)

LOUNGE (REAR) 18' 1" x 10' 3" (5.51m x 3.12m)

DINING ROOM (REAR)
13' 5" x 8' 8" (4.09m x 2.64m)
With lovely views over surrounding area