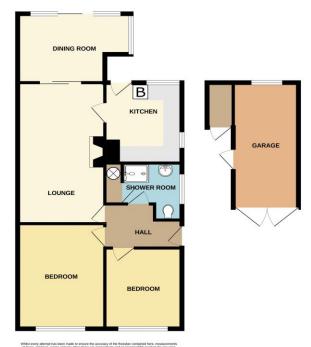

#### GROUND FLOOR

**ENTRANCE HALL** 

KITCHEN (REAR) 9' 8" x 9' 3" (2.94m x 2.82m)

LOUNGE (REAR) 18' 1" x 10' 3" (5.51m x 3.12m)

DINING ROOM (REAR)
13' 5" x 8' 8" (4.09m x 2.64m)
With lovely views over surrounding area

BEDROOM NO. 1 (FRONT) 13' 5" x 10' 3" (4.09m x 3.12m)

BEDROOM NO. 2 (FRONT) 10' 4" x 9' 2" (3.15m x 2.79m)

RE-FITTED SHOWER ROOM (SIDE) 7' 3" x 7' 2" (2.21m x 2.18m)

#### OUTSIDE

**OUTBUILDING** 

**GARAGE** 